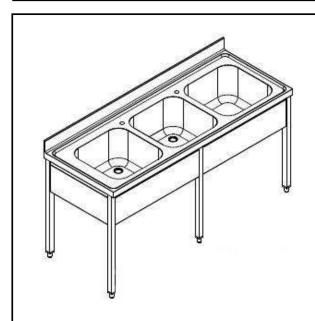

# Premium Preparation Sink unit with 3 bowls 1600mm

| ITEM #  |  |  |
|---------|--|--|
| MODEL # |  |  |
| NAME #  |  |  |
| SIS #   |  |  |
|         |  |  |
| AIA#    |  |  |

134228 (TGGWSS18)

Sink unit with 3 bowls 1600mm

#### Construction

- Constructed entirely in 304 AISI stainless steel.
- Square section legs (40x40mm, 10/10 in thickness) and height-adjustable feet (-20/+30mm).
- Welded frame and legs.

# Premium Preparation Sink unit with 3 bowls 1600mm

| Key Information:                                                                                                                               |       |
|------------------------------------------------------------------------------------------------------------------------------------------------|-------|
| External dimensions, Width:<br>134228 (TGGWSS18)<br>External dimensions, Depth:<br>External dimensions, Height:<br>Upstand Dimensions, Height: | 13 mm |
| · ·                                                                                                                                            | Ü     |
|                                                                                                                                                |       |
|                                                                                                                                                |       |
|                                                                                                                                                |       |
|                                                                                                                                                |       |
|                                                                                                                                                |       |
|                                                                                                                                                |       |
|                                                                                                                                                |       |
|                                                                                                                                                |       |
|                                                                                                                                                |       |
|                                                                                                                                                |       |
|                                                                                                                                                |       |
|                                                                                                                                                |       |
|                                                                                                                                                |       |
|                                                                                                                                                |       |
|                                                                                                                                                |       |
|                                                                                                                                                |       |
|                                                                                                                                                |       |
|                                                                                                                                                |       |
|                                                                                                                                                |       |
|                                                                                                                                                |       |
|                                                                                                                                                |       |
|                                                                                                                                                |       |